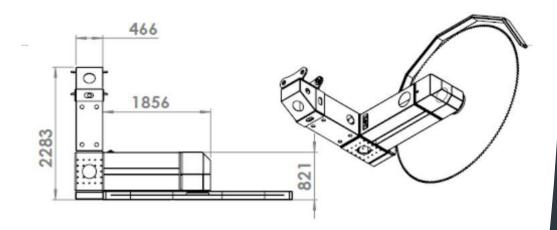

## **Technical Specifications**

Diameter Blade: 3,000 mm

Max depth of cut: 1,275 mm

Weight with stand: 2,578KG

Weight without stand: 1,819 KG

Minimum size excavator: 30 Ton

Ideal size excavator: 35 to 45 Ton

Hydraulic Diamond Rock saw attachment for relatively low ceiling height (tunnelling)

For Excavators 30 to 50 Ton