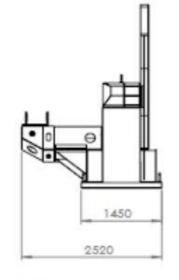

## **Technical Specifications**

Diameter Blade: 3,000 mm

Max depth of cut: 1,275 mm

Weight with stand: 2,578KG

Weight without stand: 1,819 KG

Minimum size excavator: 30 Ton

Ideal size excavator: 35 to 45 Ton

Max Continuous working pressure: 250 BAR

Peak pressure: 350 BAR

Minimum flow required: 280 l/m

Ideal Working Flow: 330 l/m

Displacement: 800 cc

Type of Motor: Radial Piston

Case Drain: Required

Type of transmission: Direct