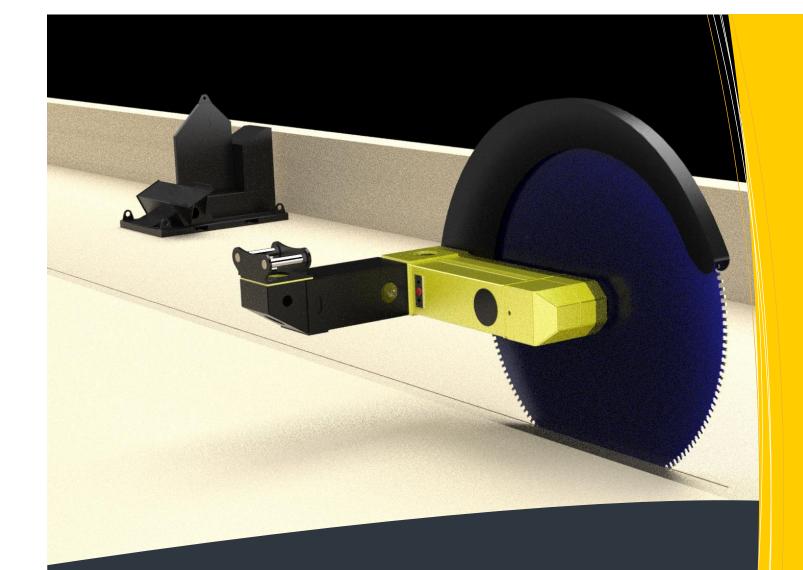

FLASHICUTSeries 3000 TUNNEL

Hydraulic Diamond Rock saw attachment for relatively low ceiling height (tunnelling)

For Excavators 30 to 50 Ton