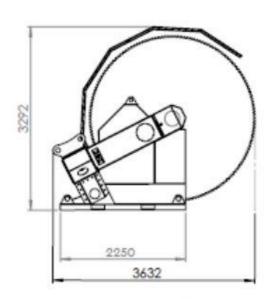

## **Technical Specifications**

Diameter Blade: 3,000 mm

Max depth of cut: 1,275 mm

Weight with stand: 2,578KG

Weight without stand: 1,819 KG

Minimum size excavator: 30 Ton

Ideal size excavator: 35 to 45 Ton

Max Continuous working pressure: 250 BAR

Peak pressure: 350 BAR

Minimum flow required: 280 l/m

Ideal Working Flow: 330 l/m

Displacement: 800 cc

Type of Motor: Radial Piston

Case Drain: Required

Type of transmission: Direct