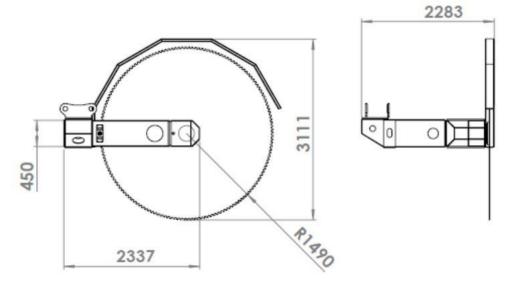

## **Technical Specifications**

Diameter Blade: 3,000 mm

Max depth of cut: 1,275 mm

Weight with stand: 2,578KG

Weight without stand: 1,819 KG

Minimum size excavator: 30 Ton

Ideal size excavator: 35 to 45 Ton

Hydraulic Diamond Rock saw attachment for relatively low ceiling height (tunnelling)

For Excavators 30 to 50 Ton